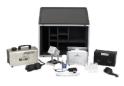

The FireWare Nimbo is supplied including a wired remote control. A wireless remote control is also possible. Comes with a useful plastic storage / transport box of 40 x 30 x 32,5 cm.

This product sheet is automatically generated, no rights can be derived from it.

Item consists of

001-012-001FireWare Nimbo Smokemachine008-004-011Wired Remote for FireWare Nimbo038-091-008Plastic Box with Lid, 40x30x23,5 cm, closed handle

**Related products** 

008-012-013 Wireless Remote for FireWare Nimbo