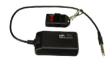

The FireWare Nimbo is supplied including a wired remote control. A wireless remote control is also possible. Comes with a useful plastic storage / transport box of 40 x 30 x 32,5 cm.

This product sheet is automatically generated, no rights can be derived from it.

Item consists of

001-012-001FireWare Nimbo Smokemachine008-004-011Wired Remote for FireWare Nimbo038-091-008Plastic Box with Lid, 40x30x23,5 cm, closed handle

**Related products** 

008-012-013 Wireless Remote for FireWare Nimbo