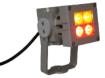

**Product details** 

Create a lot of smoke with a manageable smoke machine. The FireWare Nimbo smoke generator is very practical, easy to operate and easily fills up a space the size of a large office or hotel room with smoke. The compact size and the high quality makes it a perfect device to work with in many training situations.

The machine is ready for use in less than no time with a warm-up period of only 2 minutes. Also very easy during an exercise that requires continuous and consistent smoke supply because the Nimbo is capable of generating smoke continuously. Use FireWare Heavy or Outdoor fluid to fill up larger rooms with smoke completely.