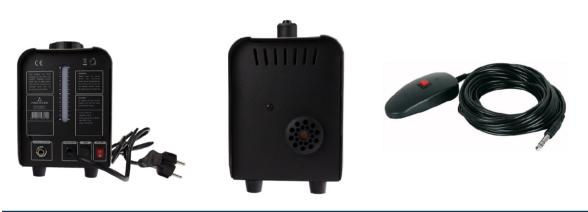

#### Can generate smoke continuously.

- Warmed up in only 2 minutes.
- Good output for a small machine. ٠
- Stainless steel housing.
- Compact size
- Including remote control 10 m
- Including a plastic box measuring 40x30x23,5 cm

**Product details** 

Create a lot of smoke with a manageable smoke machine. The FireWare Nimbo smoke generator is very practical, easy to operate and easily fills up a space the size of a large office or hotel room with smoke. The compact size and the high quality makes it a perfect device to work with in many training situations.

The machine is ready for use in less than no time with a warm-up period of only 2 minutes. Also very easy during an exercise that requires continuous and consistent smoke supply because the Nimbo is capable of generating smoke continuously. Use FireWare Heavy or Outdoor fluid to fill up larger rooms with smoke completely.

The FireWare Nimbo is supplied including a wired remote control. A wireless remote control is also possible. Comes with a useful plastic storage / transport box of 40 x 30 x 32,5 cm.

This product sheet is automatically generated, no rights can be derived from it.

### **Technical information**

| Brand:                               | FireWare                                     |
|--------------------------------------|----------------------------------------------|
| Voltage:                             | 230 volts                                    |
| Power consumption (Watt):            | 800                                          |
| Product weight (kg):                 | 4,00                                         |
| Product dimensions in cm (LxBxH):    | 31,0 x 14,0 x 20,0                           |
| Weight kit (kg):                     | 5,7                                          |
| Dimensions of the set in cm (LxWxH): | 40,0 x 30,0 x 23,5                           |
| Built in box:                        | No                                           |
| Including box:                       | Yes, plastic box                             |
| Cable length remote control (m):     | 10,0                                         |
| Cord length (m):                     | 1,8                                          |
| Material:                            | Stainless steel                              |
| Type of liquid tank:                 | Built-in                                     |
| Tank capacity (ml):                  | 800                                          |
| Heat-up time:                        | 2 minutes                                    |
| Smoke output continuously (m3/min):  | 85                                           |
| DMX:                                 | No                                           |
| Guarantee:                           | 2 years on product and manufacturing defects |