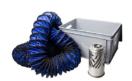

### **Product details**

The FireWare Cumulus and the Stratus allow you to produce vertical smoke. You can do this by tipping the machine. Do you prefer leaving the machine in a horizontal position? In that case you can use the Aiming Piece Cumulus/Stratus. This will allow you to direct the smoke.

The aiming piece can be placed in different positions. Therefore you can leave the machine in a horizontal position with the added benefit of being able to let the liquid can stay inside.

This product sheet is automatically generated, no rights can be derived from it.