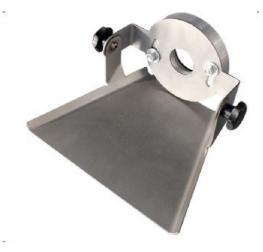

## **Smoke Aiming Piece Cumulus/Stratus**

Article number 008-012-007 Category Smoke

- Suitable for the FireWare Cumulus and Stratus.
- Direct the smoke, without toppling the machine.
- The can with the liquid can stay inside the machine.
- Finished in robust stainless steel.

### **Product details**

The FireWare Cumulus and the Stratus allow you to produce vertical smoke. You can do this by tipping the machine. Do you prefer leaving the machine in a horizontal position? In that case you can use the Aiming Piece Cumulus/Stratus. This will allow you to direct the smoke.

The aiming piece can be placed in different positions. Therefore you can leave the machine in a horizontal position with the added benefit of being able to let the liquid can stay inside.

This product sheet is automatically generated, no rights can be derived from it.

### **Technical information**

Brand: FireWare

Product weight (kg): 0,80

Product dimensions in cm (LxBxH): 18,0 x 21,0 x 10,0

Material: Stainless steel

Guarantee: 2 years on product and manufacturing defects