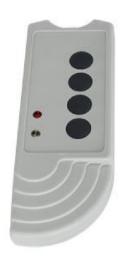

# Wireless remote Cumulus/Stratus/Cirrus

Article number 008-012-015 Smoke Category

- Suitable for the FireWare Cirrus, Cumulus and Stratus
- Practicing becomes more interactive with the help of remote control.
- Exists of a transmitter and a receiver.
- The transmitter has programmable dials for the use of several machines at the same time.

## **Product details**

With the Wireless Remote you can operate smoke machines from a distance. As a result you can exactly dose the quantity of smoke and immediately react to the exercise situation. This way the actions of the student result in more or less smoke. The exercise leader can easily coordinate this.

The transmitter has programmable dials. As a result you can operate more smoke machines with one transmitter.

For more information:

FireWare B.V. De Stek 5 1771 SP Wieringerwerf +31 (0)88 252 6000 info@FireWare.nl www.FireWare.nl Nederland