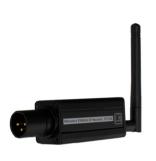

The remote control exists of 2 parts. You place the receiver on the machine; as a result you can operate it with the transmitter. The smoke output is pre-set on the machine. Under ideal circumstances the range is 100 meter, even through a concrete wall. But iron obstacles and interfering radio frequencies can disrupt the range.