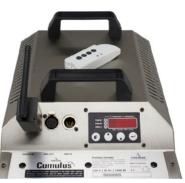

The remote control exists of 2 parts. You place the receiver on the machine; as a result you can operate it with the transmitter. The smoke output is pre-set on the machine. Under ideal circumstances the range is 100 meter, even through a concrete wall. But iron obstacles and interfering radio frequencies can disrupt the range.

The transmitter has programmable dials. As a result you can operate more smoke machines with one transmitter.

For more information:

FireWare B.V. De Stek 5 1771 SP Wieringerwerf +31 (0)88 252 6000 info@FireWare.nl www.FireWare.nl Nederland