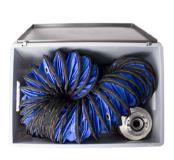

## FireWare Smoke hose set (perforated)

Article number 008-012-016 Category Smoke

- Perforated smoke hose with a length of 10 meters and a diameter of 152 mm.
- Including an adapter for the FireWare Cumulus/Stratus.
- Including a plastic box measuring 60x40x32,5 cm
- Equipped with wear strips.
- Equipped with cuffs for connection to pipes.
- Equipped with loops and straps for attachment.

## **Product details**

The Smoke Hose Set consists of a box with an adapter for the FireWare Cumulus/Stratus and a smoke hose with a diameter of 152 mm. The significant size and the skeleton of metal rings means a vast amount of smoke can be transported through the hose.

## Item consists of

008-012-016 FireWare Smoke hose set (perforated) 008-012-009 Adapter Cumulus/Stratus to Smoke-hose 070-030-008 Quickstart Guide - FireSales Smoke Hose 038-091-013 Plastic Box with Lid, 60x40x32,5 cm, open handle