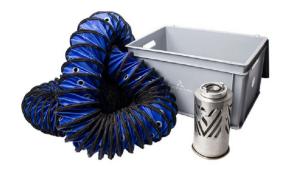

## FireWare Smoke hose set (perforated)

Article number 008-012-016 Category Smoke

- Perforated smoke hose with a length of 10 meters and a diameter of 152 mm.
- Including an adapter for the FireWare Cumulus/Stratus.
- Including a plastic box measuring 60x40x32,5 cm
- Equipped with wear strips.
- Equipped with cuffs for connection to pipes.
- Equipped with loops and straps for attachment.

## **Product details**

The Smoke Hose Set consists of a box with an adapter for the FireWare Cumulus/Stratus and a smoke hose with a diameter of 152 mm. The significant size and the skeleton of metal rings means a vast amount of smoke can be transported through the hose.

## Item consists of

008-012-016 FireWare Smoke hose set (perforated) 008-012-009 Adapter Cumulus/Stratus to Smoke-hose 070-030-008 Quickstart Guide - FireSales Smoke Hose 038-091-013 Plastic Box with Lid, 60x40x32,5 cm, open handle