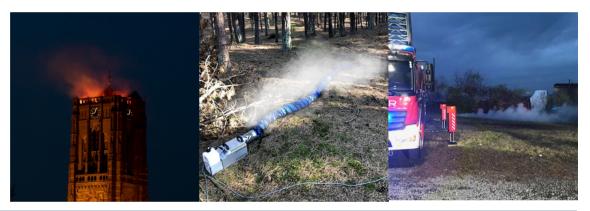

The FireWare Perforated Smoke Hose will allow you to, for example, simulate SFTF signals by placing the perforated smoke hose along the eaves. Or what would you say to a realistic wildfire by allowing small puffs of smoke to come out of the perforated holes across a larger area?

The outside of the smoke hose is equipped with wear strips, which ensure the hose is very resistant to being dragged along the ground, as well as heavy applications. Cuffs have been applied to both ends of the hose. These cuffs make sure the hose can easily be secured to piping, for example. The three attachment loops and the integrated straps can be used to fix the hose.