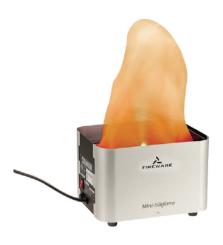

### **Product details**

A silkflame imitates a seat of fire with the combination of a silk cloth, LED lights and a ventilator. A realistic flame is created in less than no time. It is matter of connecting the plug to the power point and pressing the start button.

The flame of this Mini Silkflame is 30 cm high. As a result this flame is very suitable for exercises for emergency response officers. Place the Mini Silkflame for example in a wastepaper basket or cupboard. Also ideal as a surprise effect or for post reconnaissance.