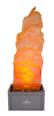

# FireWare Mini-Silkflame LED

Article number 011-012-008 Category Fire Simulation

- Flame is 30 centimetres high.
- Simple operation.
- Equipped with LED lights and a white cloth.

### **Product details**

A silkflame imitates a seat of fire with the combination of a silk cloth, LED lights and a ventilator. A realistic flame is created in less than no time. It is matter of connecting the plug to the power point and pressing the start button.

The flame of this Mini Silkflame is 30 cm high. As a result this flame is very suitable for exercises for emergency response officers. Place the Mini Silkflame for example in a wastepaper basket or cupboard. Also ideal as a surprise effect or for post reconnaissance.