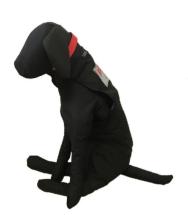

#### Drag dummy: dog version

Animals are unfortunately also often involved with fires or accidents, in addition to people. Many of us have a very emotional bond with our dogs and cats. Its therefore very important for an emergency response team to practice the right procedures where pets are concerned. The Beagle Bobby has been especially designed for this purpose.

Combine Beagle Bobby with barking noises on the Fusion SoundBox, making sure he is effectively noticed and to make your scenario even more vivid.