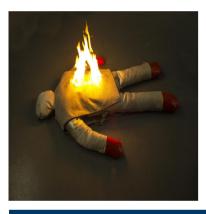

### Practise extinguishing a burning person

With the Silver Fire Manikin you can simulate a burning person. This way students will learn how to put out flames with a fire blanket. The techniques for extinguishing a standing person can be practiced by using a standard.

The Silver Fire Manikin is manufactured from silicone cloth and strengthened with Kevlar at the crotch, the armpits and the ends of the arms and legs. One vest for the upper body is included. It is advisable to light the fire on this vest because it will considerably extend the life span of the manikin. The vest is easy to replace and has a higher heat resistance than the manikin but is not water repellent.

The best way to inflame the manikin is with the FireWare low smoke fire gel. The manikin weighs approximately 10 kilograms, as a result it is easy to carry and post on location. The silver fire manikin is not suitable to be used as a drag dummy.