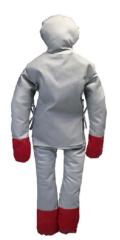

## Fire Manikin Silver with Vest

Article number 017-062-001 Category Training Manikins

#### • To simulate a burning person.

- Suitable to practice with a fire blanket. •
- Water repellent and heat resistant. ٠
- Strengthened at the ends of the arms and legs.
- Strengthened at the crotch and armpits. •
- Including fire vest for longer life span.

### Practise extinguishing a burning person

With the Silver Fire Manikin you can simulate a burning person. This way students will learn how to put out flames with a fire blanket. The techniques for extinguishing a standing person can be practiced by using a standard.

The Silver Fire Manikin is manufactured from silicone cloth and strengthened with Kevlar at the crotch, the armpits and the ends of the arms and legs. One vest for the upper body is included. It is advisable to light the fire on this vest because it will considerably extend the life span of the manikin. The vest is easy to replace and has a higher heat resistance than the manikin but is not water repellent.