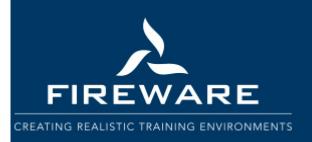

#### Traditional way of fire simulation

The Crackle Box is useful to simulate a fire quickly and in a conventional way during an exercise. The blue box is equipped with a red, flashing xenon globe and generates a crackling sound. The Crackle Box is extremely handy and simple to use. Therefore, the box is quick and easy to set up during an exercise. To get the box to start crackling and flashing, you flick the switch on in one movement. The Crackle Box operates using 8 D batteries (included) and is equipped with a handle.

### **Technical information**

Brand: FireWare

Battery: 8x D-cell battery

Product weight (kg): 3,30

Product dimensions in cm (LxBxH): 25,0 x 18,0 x 12,0

Material: Steel

Colour: Amber blue / rotating beaco

Guarantee: 2 years on product and manufacturing faults with the exception of the