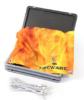

#### Traditional way of fire simulation

The Crackle Box is useful to simulate a fire quickly and in a conventional way during an exercise. The blue box is equipped with a red, flashing xenon globe and generates a crackling sound. The Crackle Box is extremely handy and simple to use. Therefore, the box is quick and easy to set up during an exercise. To get the box to start crackling and flashing, you flick the switch on in one movement. The Crackle Box operates using 8 D batteries (included) and is equipped with a handle.

### **Technical information**

Brand: FireWare

Battery: 8x D-cell battery

Product weight (kg): 3,30

Product dimensions in cm (LxBxH): 25,0 x 18,0 x 12,0

Material: Steel

Colour: Amber blue / rotating beaco

Guarantee: 2 years on product and manufacturing faults with the exception of the