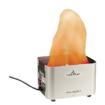

#### Traditional way of fire simulation

The Crackle Box is useful to simulate a fire quickly and in a conventional way during an exercise. The blue box is equipped with a red, flashing xenon globe and generates a crackling sound. The Crackle Box is extremely handy and simple to use. Therefore, the box is quick and easy to set up during an exercise. To get the box to start crackling and flashing, you flick the switch on in one movement. The Crackle Box operates using 8 D batteries (included) and is equipped with a handle.