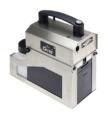

#### Traditional way of fire simulation

The Crackle Box is useful to simulate a fire quickly and in a conventional way during an exercise. The blue box is equipped with a red, flashing xenon globe and generates a crackling sound. The Crackle Box is extremely handy and simple to use. Therefore, the box is quick and easy to set up during an exercise. To get the box to start crackling and flashing, you flick the switch on in one movement. The Crackle Box operates using 8 D batteries (included) and is equipped with a handle.

### **Technical information**

Brand: FireWare

Battery: 8x D-cell battery

Product weight (kg): 3,30

Product dimensions in cm (LxBxH): 25,0 x 18,0 x 12,0

Material: Steel

Colour: Amber blue / rotating beaco

Guarantee: 2 years on product and manufacturing faults with the exception of the