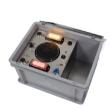

The Apollo LED Training Fire Hose Nozzle comes complete in a Euronorm crate with foam interior, charger, cover and Storz coupling.

| Technical | information |
|-----------|-------------|
|           |             |