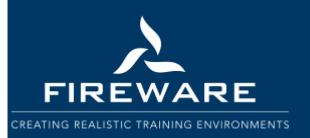

#### Fire extinguishing with light and sound

A real nozzle has been used as the basis for this new simulator. This allows you to simply connect your own fire hose. The seal at the back prevents residual water from reaching the electronics. The trainee activates the training fire hose nozzle by operating the handle. Immediately, the sound of a real nozzle in operation is heard and a strong blue LED emits from of the mouth.

#### Variable adjustment

The training fire hose nozzle is infinitely adjustable from narrow to wide. Does the student choose a different deployment? This has an immediate effect on the sound volume, light intensity and opening angle of the beam. Very realistic!

The Apollo LED Training Fire Hose Nozzle is even equipped with a flow ring with flush function. Thus, scenarios can also be trained with these settings when required.