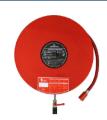

# **Apollo LED Training Fire Hose Nozzle**

Article number 025-100-053

Category

Training Fire Extinguishers

- Deploy digitally to a simulated fire;
- Prepare students for real-life situations in any practice area;
- Operate the Apollo LED just like a real fire hose nozzle;
- With realistic built-in sound effects:
- Operation of lever affects sound volume and light intensity;
- Safe to connect to a fire hose;
- Can be used as stand-alone and equipped with WiFi module for communication with other training equipment;
- Supplied complete in a Euronorm crate with foam interior, charger, cover and Storz coupling.

### **Product details**

With the new Apollo LED Training Fire Hose Nozzle, you can deploy digitally to a simulated fire. Replace your real hose nozzle with this simulator and make your training even more realistic!

#### Fire extinguishing with light and sound

A real nozzle has been used as the basis for this new simulator. This allows you to simply connect your own fire hose. The seal at the back prevents residual water from reaching the electronics. The trainee activates the training fire hose nozzle by operating the handle. Immediately, the sound of a real nozzle in operation is heard and a strong blue LED emits from of the mouth.

#### Variable adjustment

The training fire hose nozzle is infinitely adjustable from narrow to wide. Does the student choose a different deployment? This has an immediate effect on the sound volume, light intensity and opening angle of the beam. Very realistic!

The Apollo LED Training Fire Hose Nozzle is even equipped with a flow ring with flush function. Thus, scenarios can also be trained with these settings when required.