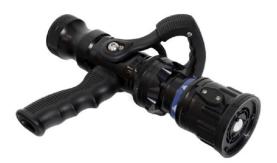

#### Training without real fire and water

Imagine this: you want to set up an exercise in a school, shop, nursing home or other object within your own municipality. Then you actually know that you cannot work with real fire and real water. To still train realistically, FireWare has a whole range of simulation tools for the fire brigade and emergency response, which allow you to recreate a fire in a lifelike and non-destructive manner. Now you can also simulate the fire extinguishing. That's the power of the Apollo LED Training Fire Hose Nozzle!

#### Fire extinguishing with light and sound

A real nozzle has been used as the basis for this new simulator. This allows you to simply connect your own fire hose. The seal at the back prevents residual water from reaching the electronics. The trainee activates the training fire hose nozzle by operating the handle. Immediately, the sound of a real nozzle in operation is heard and a strong blue LED emits from of the mouth.