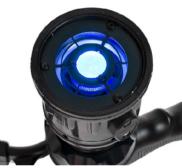

#### Fire extinguishing with light and sound

A real nozzle has been used as the basis for this new simulator. This allows you to simply connect your own fire hose. The seal at the back prevents residual water from reaching the electronics. The trainee activates the training fire hose nozzle by operating the handle. Immediately, the sound of a real nozzle in operation is heard and a strong blue LED emits from of the mouth.

#### Variable adjustment

The training fire hose nozzle is infinitely adjustable from narrow to wide. Does the student choose a different deployment? This has an immediate effect on the sound volume, light intensity and opening angle of the beam. Very realistic!

The Apollo LED Training Fire Hose Nozzle is even equipped with a flow ring with flush function. Thus, scenarios can also be trained with these settings when required.