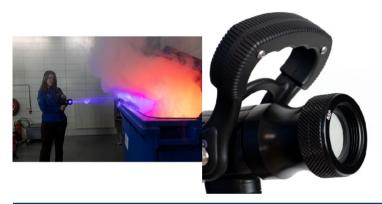

#### Training without real fire and water

Imagine this: you want to set up an exercise in a school, shop, nursing home or other object within your own municipality. Then you actually know that you cannot work with real fire and real water. To still train realistically, FireWare has a whole range of simulation tools for the fire brigade and emergency response, which allow you to recreate a fire in a lifelike and non-destructive manner. Now you can also simulate the fire extinguishing. That's the power of the Apollo LED Training Fire Hose Nozzle!

#### Fire extinguishing with light and sound

A real nozzle has been used as the basis for this new simulator. This allows you to simply connect your own fire hose. The seal at the back prevents residual water from reaching the electronics. The trainee activates the training fire hose nozzle by operating the handle. Immediately, the sound of a real nozzle in operation is heard and a strong blue LED emits from of the mouth.