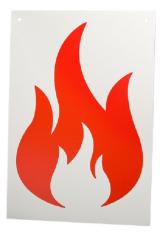

# **Traditional Flame Sign**

Article number 027-028-009 Category Fire Simulation

- Sign to indicate fire.
- Printed one-sided
- Suitable for practicing based on simulation.
- When realistically simulated fire is undesirable.
- Scratch and weatherproof screen print.

## **Product details**

The Flame Sign is a sign with the image of a flame. The sign indicates there is fire at a certain location and is suitable for practicing based on simulation. The sign can also be used in locations where no other form of simulated fire is desired, for example in an ATEX environment. The practice sign contains a scratch- and weatherproof screen print.