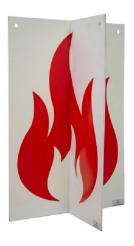

## Perpendicular Flame Sign

Article number 027-028-011
Category Fire Simulation

- Sign to indicate fire.
- Pushed together and printed double-sided
- · Remains itself easily
- Visible from 4 sides
- Suitable for practicing based on simulation.
- When realistically simulated fire is undesirable.
- Scratch and weatherproof screen print.
- 34x 54 cm, packing in Plastic Box (excluded) possible.

#### **Traditional and safe**

The perpendicular Flame Sign is a sign with the image of a flame. The sign indicates there is fire at a certain location and is suitable for practicing based on simulation. The sign can also be used in locations where no other form of simulated fire is desired, for example in an ATEX environment. The training board consists of 2 separate boards that are pushed together at right angles. This keeps the board standing independently, the print is visible on 4 sides. The practice sign contains a scratch- and weatherproof screen print.