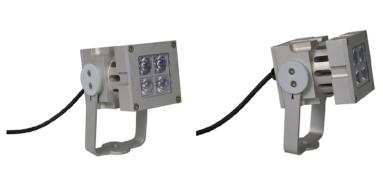

#### Ready made firespot

The FireWare FireSpot will allow you to very easily create very realistic flame images. This spot has been especially designed for this purpose. 4 LED light sources can be found in this 10 Watt luminaire: 2 red and 2 orange. These LEDs are equipped with very special lenses, resulting in a broad-based red glow with an orange core. This is therefore also the ideal configuration for simulating horizontal and vertical flame effects!