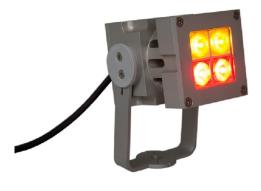

It goes without saying the spot in the IP67 has been equipped and provided with quite a lengthy 2 meter cord. The housing is made of top quality anodised aluminium. This firespot is also perfectly suitable for flame simulation in wheel housings, above system ceilings and other compact areas, as a result of its compact 78x78x175mm dimensions.