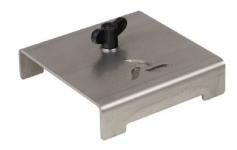

#### Provide more stability when using the FireSpot

Attach the FireWare FireSpot to a floor stand and provide maximum support. Normally you place the FireSpot directly on a surface in the rehearsal room. By using the floor stand you provide more stability. In addition, you can easily adjust the right angle of the fire spot and colour smoke even more easily. Horizontal and vertical flame effects are childs play! The floor stand is made of stainless steel.

### **Technical information**

Brand: FireWare

Product weight (kg): 0,39

Product dimensions in cm (LxBxH): 12,0 x 12,0 x 5,0

Material: Stainless steel

Guarantee: 2 years on product and manufacturing defects