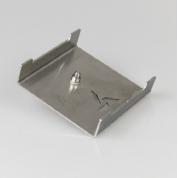

#### Provide more stability when using the FireSpot

Attach the FireWare FireSpot to a floor stand and provide maximum support. Normally you place the FireSpot directly on a surface in the rehearsal room. By using the floor stand you provide more stability. In addition, you can easily adjust the right angle of the fire spot and colour smoke even more easily. Horizontal and vertical flame effects are childs play! The floor stand is made of stainless steel.

### **Technical information**

Brand: FireWare

Product weight (kg): 0,39

Product dimensions in cm (LxBxH): 12,0 x 12,0 x 5,0

Material: Stainless steel

Guarantee: 2 years on product and manufacturing defects