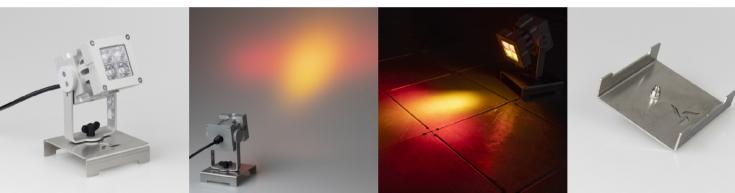

#### Provide more stability when using the FireSpot

Attach the FireWare FireSpot to a floor stand and provide maximum support. Normally you place the FireSpot directly on a surface in the rehearsal room. By using the floor stand you provide more stability. In addition, you can easily adjust the right angle of the fire spot and colour smoke even more easily. Horizontal and vertical flame effects are childs play! The floor stand is made of stainless steel.