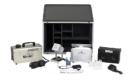

In addition, you can easily adjust the right angle of the fire spot and colour smoke even more easily. Horizontal and vertical flame effects are childs play! The floor stand is made of stainless steel.

This product sheet is automatically generated, no rights can be derived from it.

For more information:

FireWare B.V. De Stek 5 1771 SP Wieringerwerf +31 (0)88 252 6000 info@FireWare.nl www.FireWare.nl Nederland



# Floor stand for FireSpot

Article number 027-090-013
Category Fire Simulation

### **Technical information**

Brand: FireWare

Product weight (kg): 0,39

Product dimensions in cm (LxBxH): 12,0 x 12,0 x 5,0

Material: Stainless steel

Guarantee: 2 years on product and manufacturing defects

## Item consists of

027-090-013 Floor stand for FireSpot

## **Related products**







040-030-032 Fire Simulation Kit V4 - NL

## You may also like



001-012-001 FireWare Nimbo Smokemachine



003-012-001 FireWare Cirrus Smokemachine with Battery



002-012-001 FireWare Cumulus Smokemachine



002-012-002 FireWare Stratus Smokemachine



031-030-003 FireWare Burning Smell Spray

This product sheet is automatically generated, no rights can be derived from it.

For more information:

FireWare B.V.
De Stek 5
1771 SP Wieringerwerf
+31 (0)88 252 6000
info@FireWare.nl
www.FireWare.nl
Nederland

05-2025 11:10:28 Productsl