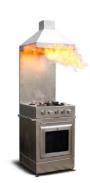

## **Add-on Stove**

Article number 049-012-007

Category Extinguisher Trainer Add-ons

- Place the Vesta at the bottom of the oven
- Represents a challenging kitchen fire
- The extractor hood is connected to the Vestas gas exit
- Top quality stainless steel

### **Product details**

Create a real life kitchen fire. Allow the fire to simply transfer across to the extractor hood by using the Vesta s extra gas exit. The Vesta can be completely hidden at the bottom of the oven and will therefore not be visible.