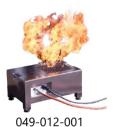

### Item consists of

049-012-007

Add-on Stove

061-102-002

Auxiliary Gashose for Vesta

### **Related products**

FireWare Vesta