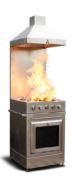

## **Add-on Stove**

Article number 049-012-007

Category Extinguisher Trainer Add-ons

- Place the Vesta at the bottom of the oven
- Represents a challenging kitchen fire
- The extractor hood is connected to the Vestas gas exit
- Top quality stainless steel

### **Product details**

Create a real life kitchen fire. Allow the fire to simply transfer across to the extractor hood by using the Vesta s extra gas exit. The Vesta can be completely hidden at the bottom of the oven and will therefore not be visible.