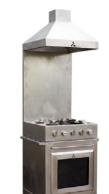

## **Add-on Stove**

Article number 049-012-007

Category Extinguisher Trainer Add-ons

- Place the Vesta at the bottom of the oven
- Represents a challenging kitchen fire
- The extractor hood is connected to the Vestas gas exit
- Top quality stainless steel

### **Product details**

Create a real life kitchen fire. Allow the fire to simply transfer across to the extractor hood by using the Vesta s extra gas exit. The Vesta can be completely hidden at the bottom of the oven and will therefore not be visible.

#### **Technical information**

Brand: FireWare

Product weight (kg): 85,00

Product dimensions in cm (LxBxH): 60,0 x 60,0 x 225,0

Material: Stainless steel

Guarantee: 2 years on product and manufacturing defects