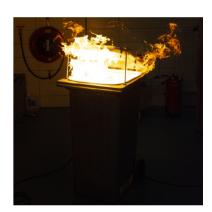

# **Add-on Wheeled Bin**

Article number 049-012-008

Category

**Extinguisher Trainer Add-ons** 

- Place the Vesta at the bottom of the Wheeled bin.
- Represents a challenging fire in a wheelie bin.
- Easily transportable on location.
- 240 L container.

#### Vesta add-on for a fire in a wheelie bin

The Add-on Wheeled Bin is made so you can place a FireWare Vesta extinguishing trainer in it. This combination makes a challenging excercise for extinguishing a fire in a wheelie bin. The large 240 L container is easy transportable.