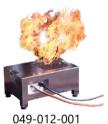

de so you can place a FireWare Vesta extinguishing trainer in it. This combination makes a challenging excercise for extinguishing a fire in a wheelie bin. The large 240 L container is easy transportable.

This product sheet is automatically generated, no rights can be derived from it.

For more information:

FireWare B.V. De Stek 5 1771 SP Wieringerwerf +31 (0)88 252 6000 info@FireWare.nl www.FireWare.nl Nederland



# Add-on Wheeled Bin

Article number 049-012-008

Category

**Extinguisher Trainer Add-ons** 

### **Technical information**

Brand: FireWare

35.00 Product weight (kg):

Product dimensions in cm (LxBxH): 73,0 x 58,0 x 121,0

Material: Steel

Guarantee: 2 years on product and manufacturing defects

### Item consists of

049-012-008 Add-on Wheeled Bin

# **Related products**



FireWare Vesta

# You may also like



049-012-007 Add-on Stove



049-012-017 Add-on Wash Dry Combination



049-012-018 Add-on Desk with Computer



025-028-005 Burning Wheelie Bin - Black V3



049-012-006 Add-on Garbage Bin

This product sheet is automatically generated, no rights can be derived from it.

For more information:

FireWare B.V. De Stek 5 1771 SP Wieringerwerf +31 (0)88 252 6000 info@FireWare.nl www.FireWare.nl Nederland