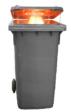

# **Add-on Wheeled Bin**

Article number 049-012-008

Category

**Extinguisher Trainer Add-ons** 

- Place the Vesta at the bottom of the Wheeled bin.
- Represents a challenging fire in a wheelie bin.
- Easily transportable on location.
- 240 L container.

#### Vesta add-on for a fire in a wheelie bin

The Add-on Wheeled Bin is made so you can place a FireWare Vesta extinguishing trainer in it. This combination makes a challenging excercise for extinguishing a fire in a wheelie bin. The large 240 L container is easy transportable.