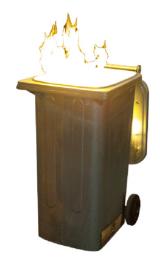

# **Add-on Wheeled Bin**

Article number 049-012-008

Category

**Extinguisher Trainer Add-ons** 

- Place the Vesta at the bottom of the Wheeled bin.
- Represents a challenging fire in a wheelie bin.
- Easily transportable on location.
- 240 L container.

#### Vesta add-on for a fire in a wheelie bin

The Add-on Wheeled Bin is made so you can place a FireWare Vesta extinguishing trainer in it. This combination makes a challenging excercise for extinguishing a fire in a wheelie bin. The large 240 L container is easy transportable.