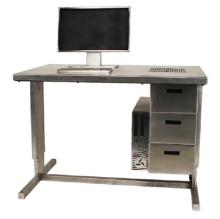

## Add-on Desk with Computer

Article number 049-012-018 Category Extinguisher Trainer Add-ons

- Place the Vesta at the back of the drawer unit
- Represents a challenging ofiice fire
- The cable channel is connected to the Vestas gas exit
- Top quality stainless steel

## Add-on Desk with Computer

Article number049-012-018CategoryExtinguisher Trainer Add-ons

|                                         | Technical information                        |  |  |
|-----------------------------------------|----------------------------------------------|--|--|
| Brand:                                  | FireWare                                     |  |  |
| Product weight (kg):                    |                                              |  |  |
| Product dimensions in cm (LxBxH):       | 120,(x 75,0 x 130,(                          |  |  |
| Material:                               | Stainless steel                              |  |  |
| Guarantee:                              | 2 years on product and manufacturing defects |  |  |
|                                         | Item consists of                             |  |  |
| 049-012-018 Add-on Desk with Computer   |                                              |  |  |
| 061-102-002 Auxiliary Gashose for Vesta |                                              |  |  |
|                                         | Related products                             |  |  |