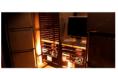

## Add-on Desk with Computer

Article number 049-012-018 Category Extinguisher Trainer Add-ons

- Place the Vesta at the back of the drawer unit
- Represents a challenging ofiice fire
- The cable channel is connected to the Vestas gas exit
- Top quality stainless steel

## Create a real life office fire

This product

The add-on Desk represents a real life office fire. Allow the fire to simply transfer across to the cable channel by using the Vestas extra gas exit. The Vesta can be completely hidden in the drawer unit and will therefore not be visible.