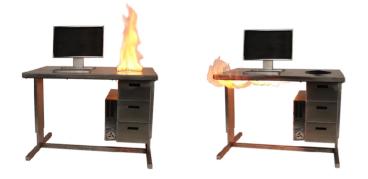

## Create a real life office fire

This product

The add-on Desk represents a real life office fire. Allow the fire to simply transfer across to the cable channel by using the Vestas extra gas exit. The Vesta can be completely hidden in the drawer unit and will therefore not be visible.